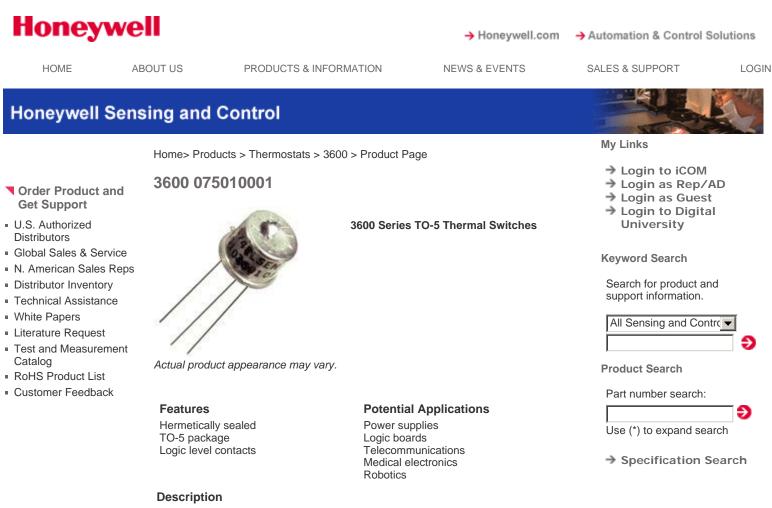

The 3600 Series consists of a single pole, single throw, bimetal snap-action switch available to open or close on temperature rise. These devices are specifically designed and often suited for mounting on products such as printed circuit boards to protect against hazardous temperatures associated with the thermal density of components on backplanes, flexible circuitry and sophisticated time-based circuits. These hermetically-sealed products have gold contacts for logic level switching. They have no power budget and are wave solderable.